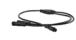

**SKU:** SRP-40-S



# **SRP RGBW Color-Changing**



#### 10' SRP RGBW

Includes: 3" and 6" jumper cables, and an end connector SKU: SRP-10-RGBW



#### 20' SRP RGBW

**Includes:** 3" and 6" jumper cables, an end connector, and (1) additional

power feed

SKU: SRP-20-RGBW



#### **SRP-CC Color Controller**

Control module required for SRP RGBW Strip Light

**SKU:** SRP-CC

# **SRP Accessories**



# **Splice Connectors**

**Includes:** 3" and 6" jumper cables, (5) closed-end connectors, and (5) power feeds

SKU: SRP-CONNECT



## **RGBW Splice Connectors**

Includes: 3" and 6" jumper cables,

closed-end connector, and

power feed

**SKU:** SRP-CONNECT-RGBW



# **Channel Mount**

**Includes:** (3) aluminum mounts **Channel length:** 3.3' (total length

per SKU is 9.9') **SKU:** SRP-CHN



# **T-Connector**

T-connector for SRP RGBW

**SKU:** SRP-RGBW-T



#### **Cutter Tool**

Cutter tool for SRP Strip Light

SKU: SRP-CUT



## **Hardscape Mount**

Includes: mount (12" spacing

recommended) **SKU:** SRP-MNT

Must be ordered in multiples of 5