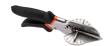

GBW

Includes: 3" and 6" jumper cables, and an end connector SKU: SRP-10-RGBW



#### 20' SRP RGBW

**Includes:** 3" and 6" jumper cables, an end connector, and (1) additional

power feed

SKU: SRP-20-RGBW



#### **SRP-CC Color Controller**

Control module required for SRP RGBW Strip Light

**SKU:** SRP-CC

# **SRP Accessories**



# **Splice Connectors**

**Includes:** 3" and 6" jumper cables, (5) closed-end connectors, and (5) power feeds

SKU: SRP-CONNECT



## **RGBW Splice Connectors**

Includes: 3" and 6" jumper cables,

closed-end connector, and

power feed

**SKU:** SRP-CONNECT-RGBW



# **Channel Mount**

**Includes:** (3) aluminum mounts **Channel length:** 3.3' (total length

per SKU is 9.9') **SKU:** SRP-CHN



# **T-Connector**

T-connector for SRP RGBW

**SKU:** SRP-RGBW-T



#### **Cutter Tool**

Cutter tool for SRP Strip Light

SKU: SRP-CUT



## **Hardscape Mount**

Includes: mount (12" spacing

recommended) **SKU:** SRP-MNT

Must be ordered in multiples of 5