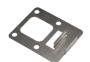

# **Channel Mount**

**Includes:** (3) aluminum mounts **Channel length:** 3.3' (total length

per SKU is 9.9') **SKU:** SRP-CHN